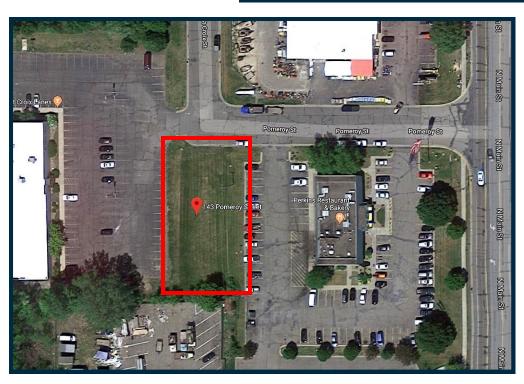

## For Sale

\$75,000 .296 Acres Available

- Unique Opportunity
- B3 Commercial Zoning
- Easy Access
- Level Lot
- St. Croix Lanes, Culvers, & River Falls Ace Hardware Nearby
- City Sewer/Water Available

143 W Pomeroy Street River Falls, WI

For more information contact:

Kevin LaCasse 651.430.2024 office 651.216.4858 mobile 651.430.2480 fax klacasse@greystone-commercial.com

The information contained herein has been provided by the property owner or obtained from sources deemed reliable. Although the information is believed to be accurate, it is not guaranteed. The property is subject to price change, prior sale or lease and withdrawal from the market, without notice. Buyer is responsible to conduct its own due diligence, as this offering contains no representations or warranties.